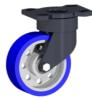

## **SPECIFICATION**

1. Caster make: Orbit Casters

2. Bracket model: Drop Forged with fabricated forks

3. Fork types: (a) 360° Swivel

(b) Rigid/Fixed type

4. Wheel type: Polyurethane treaded on cast iron insert

5. Tread colour: Blue

6. Tread hardness: Shore D 55

7. Wheel type: Flat

8. Weight capacity: 950 KG9. Wheel bearings: 6204-ZZ

10. Optional: Brake/ Direction lock

11. Compatibility: Epoxy flooring, concrete flooring\*