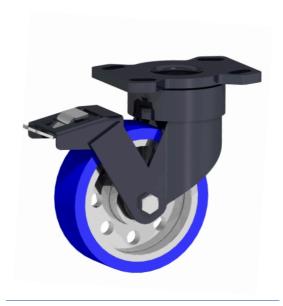

Max load capacity

950 KG

Mounting dimensions

75 X 115 mm

Mounting bolt

10 mm

Main fork thickness

6 mm

Axle bolt

12 mm

Wheel size

6" x 2"

Caster height

200 mm

## **SPECIFICATION**

1. Caster make: Orbit Casters

2. Bracket model: Drop Forged with fabricated forks

3. Fork types: (a) 360° Swivel

(b) Rigid/Fixed type

4. Wheel type: Polyurethane treaded on cast iron insert

5. Tread colour: Blue

6. Tread hardness: Shore D 55

7. Wheel type: Flat

8. Weight capacity: 950 KG9. Wheel bearings: 6204-ZZ

10. Optional: Brake/ Direction lock

11. Compatibility: Epoxy flooring, concrete flooring\*