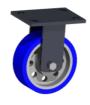

## **SPECIFICATION**

1. Caster make: Orbit Casters

2. Bracket model: Drop Forged with fabricated forks

3. Fork types: (a) 360° Swivel

(b) Rigid/Fixed type

4. Wheel type: Polyurethane treaded on cast iron insert

5. Tread colour: Blue

6. Tread hardness: Shore D 55

7. Wheel type: Flat

8. Weight capacity: 950 KG9. Wheel bearings: 6204-ZZ

10. Optional: Brake/ Direction lock

11. Compatibility: Epoxy flooring, concrete flooring\*